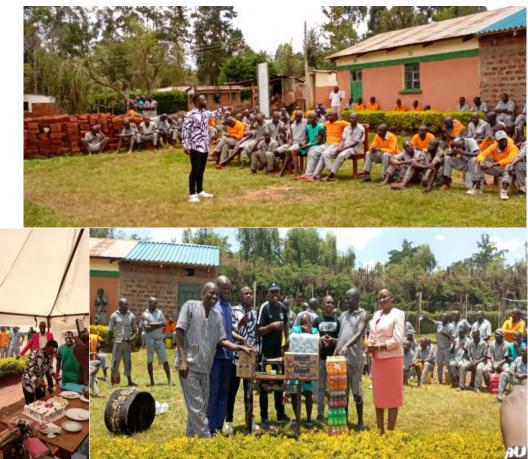

## **C&G KITALE CSR ACTIVITY.**

It was a day of joyful engagement at the Kitale Prison Annex when the Car & General Kitale team visited. There was song and dance, football, volleyball, sharing of food and drink and to crown it all a celebration of birthdays for all September born from both Kitale Prison Annex and Car & General Kitale.

The Car & General team donated a sewing machine, toiletries, snacks and soft drinks. The prisoners were elated to interact with the Car and General team; enjoying some reprieve from the normalcy that is prison life. For the September birthday celebrants, it was a great reminder of the quality of life as they were made feel special on the day.